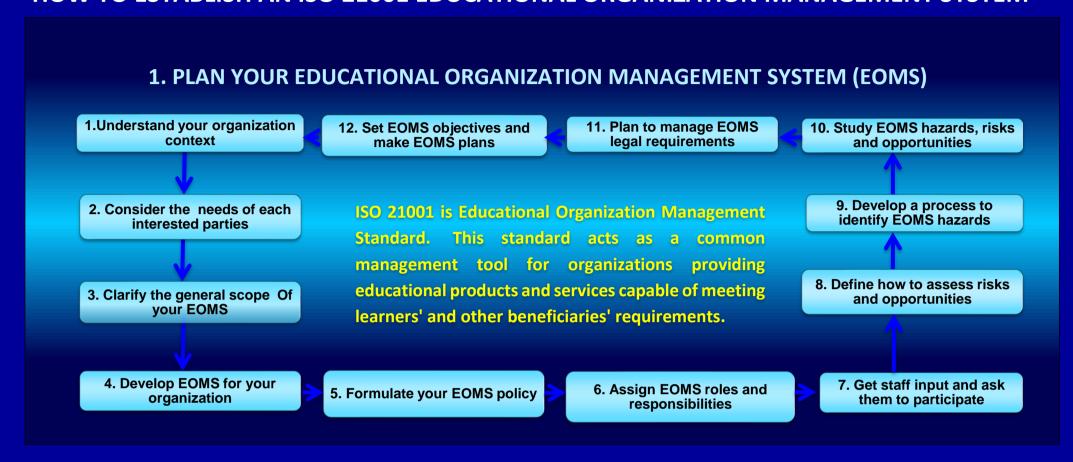

## **HOW TO ESTABLISH AN ISO 21001 EDUCATIONAL ORGANIZATION MANAGEMENT SYSTEM**



## 2. IMPLEMENT YOUR EDUCATIONAL ORGANIZATION MANAGEMENT SYSTEM 1. Support your EOMS 4. Modifying your EOMS 1. Provide necessary 2. Verify competence of resources for EOMS **EOM** personnel 1. Setup process to 4. Improve your EOMS investigate incidents 3. Raise awareness of 5. Control EOMS **EOMS duties** informations 2. Identify the need to 3. Manage your nonconformities change EOMS 4. Manage EOMS communications 2. Operate your EOMS 3. Evaluate your EOMS 1. Monitor your EOMS 2. Measure your EOMS 1. Setup processes to 2. Setup processes to manage hazards manage risks 3. Analyse your EOMS 5. Setup processes to 5. Review your EOMS 3. Setup processes to manage change manage emergencies 4. Setup processes to manage 4. Audit your EOMS suppliers